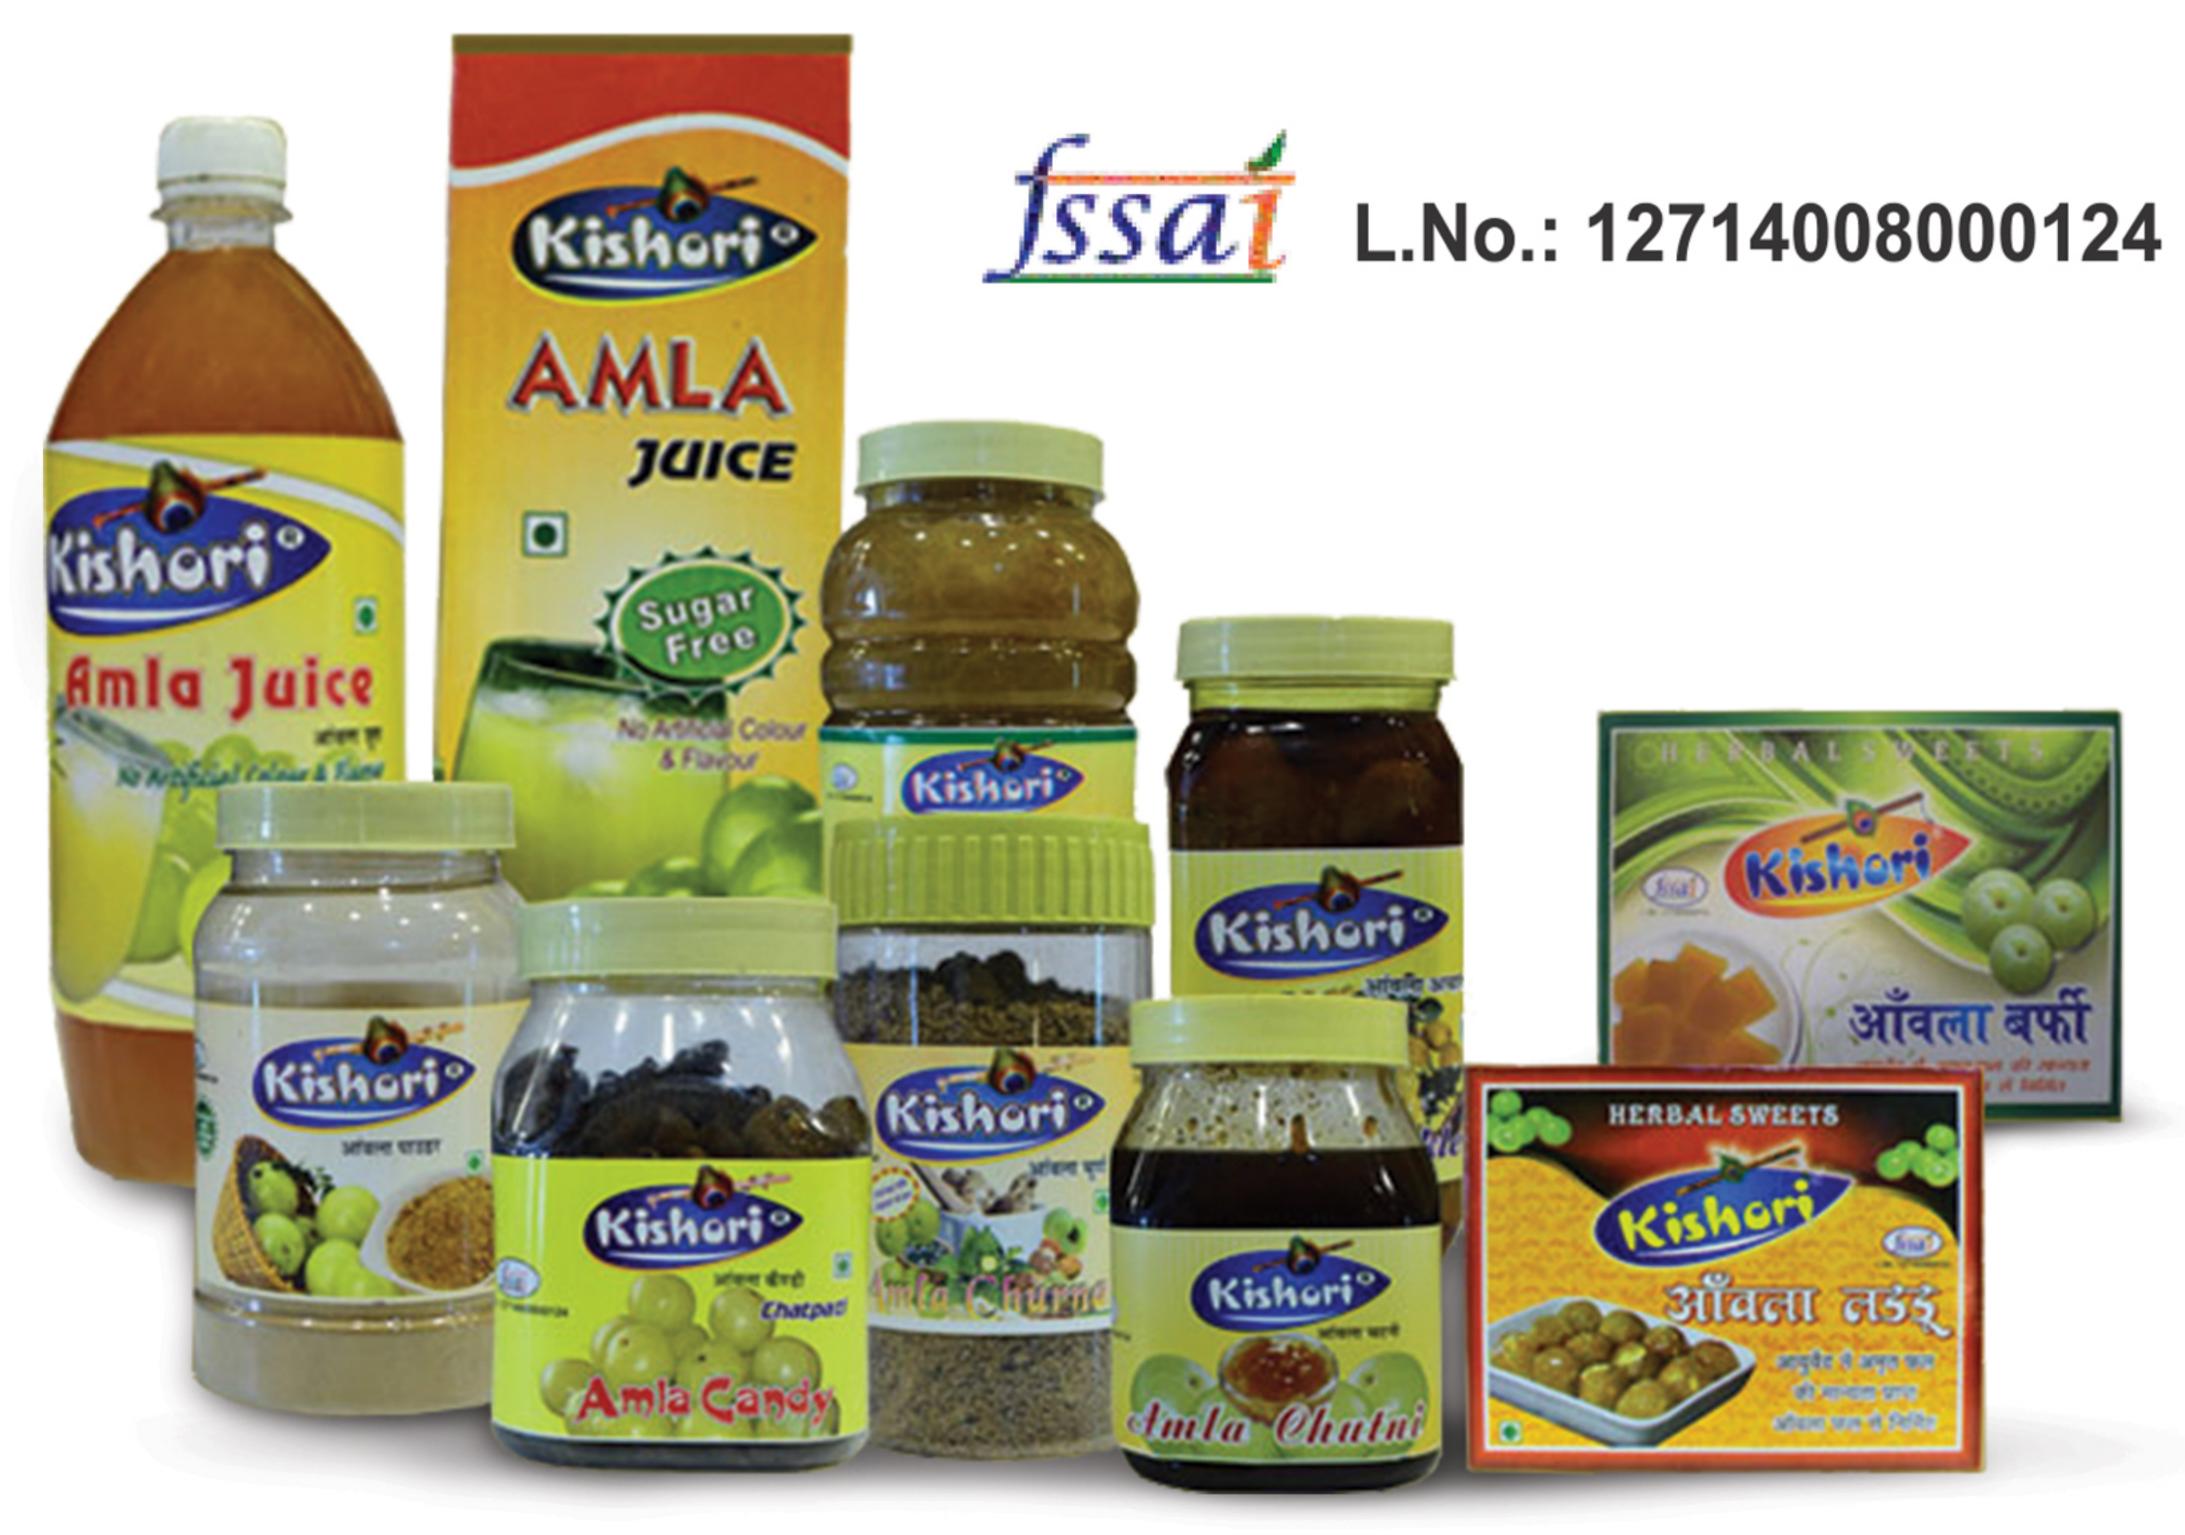

# AMLA JUICE

| SIZES  | MRP  |
|--------|------|
| 500ml  | ₹125 |
| 1000ml | ₹225 |

NOTE: 1. This price list supersedes all previous price list.

- 2. Prices are inclusive of all taxes.
- 3. This price list is subject to change without any prior notice.
- 4. All disputes subject to Pratapgarh Jurisdiction only.

## **AMLA CHURNA**

| MRP  |  |
|------|--|
| ₹120 |  |
| ₹70  |  |
|      |  |

#### **AMLA POWDER**

| SIZES | MRP |
|-------|-----|
| 200gm | ₹85 |

#### AMLA CANDY JAR (PLAIN)

| SIZES | MRP  |
|-------|------|
| 500gm | ₹235 |
| 250gm | ₹130 |

#### AMLA CANDY JAR (CHATPATI)

| SIZES | MRP  |
|-------|------|
| 500gm | ₹235 |
| 250gm | ₹130 |

## AMLA CHATNI

| SIZES | MRP  |
|-------|------|
| 1kg   | ₹235 |
| 500gm | ₹130 |

#### **AMLA LADDU**

| SIZES | MRP  |
|-------|------|
| 500gm | ₹145 |
|       |      |

#### **AMLA BURFI**

| SIZES | MRP  |
|-------|------|
| 500gm | ₹165 |